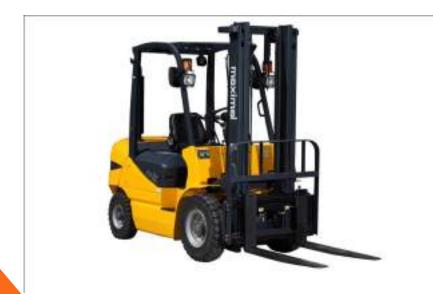

#### **CAPACITY**

The factory complex covers an area of 130,000 sq meters or 1.3 million square feet with a total investment of \$6,365,000 USD.

Maximal specializes in material handling equipment design & manufacture.

Present production capacity is 15,000 forklifts per year. This modern facility features;

- high tech computer controlled component production
- component coating line
- assembly line
- machine performance test area
- forklift stability tilt table