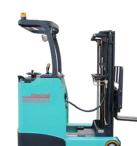

# **Maximal USA**

https://forklift-manuals.jimdofree.comperendent Equipment

M series .5-5T / 1000-11,000 LB capacity 4 wheel electric forklifts.

capacity 3 wheel electric forklifts.

M series 1-2T / 2000-4000 LB capacity stand or sit drive electric reach forklifts.