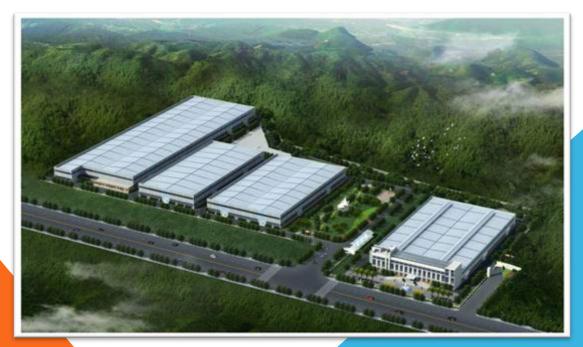

#### **CAPACITY**

The factory complex covers an area of 130,000 sq meters or 1.3 million square feet with a total investment of \$6,365,000 USD.

Maximal specializes in material handling equipment design & manufacture.

Present production capacity is 15,000 forklifts per year. This modern facility features;

- high tech computer controlled component production
- component coating line
- assembly line
- machine performance test area
- forklift stability tilt table