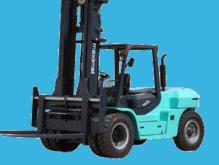

# **Maximal USA**

https://forklift-manuals.jimdofree.comperendent Equipment

M series .5-5T / 1000-11,000 LB capacity 4 wheel electric forklifts.

capacity 3 wheel electric forklifts.

M series 1-2T / 2000-4000 LB capacity stand or sit drive electric reach forklifts.