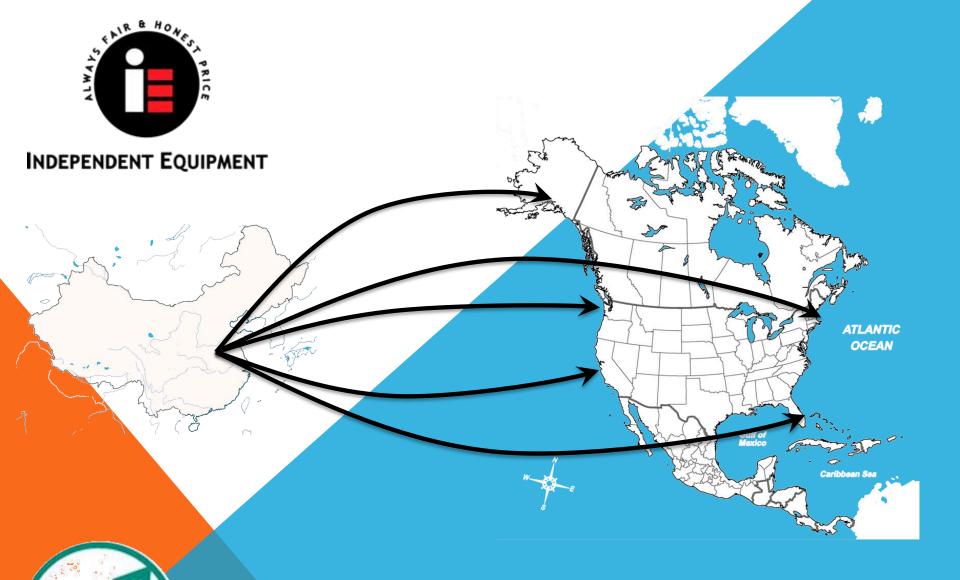

"Your North American connection
for quality, custom forklifts." www.independentequip.com
https://forklift-manuals.jimdofree.com

#### **HISTORY OF MAXIMAL**

Established in 2006, Sino-American Zhejiang Maximal Forklift Co, Ltd. Is located in the Lushan Industry District. The facility is connected by #320 national highway, Hangqian highway, the Fuchun River and approximately 30 miles from Hangzhou Xiaoshan International airport.