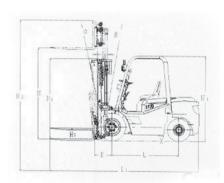

## **Overall Dimensions**

Straight-tilt blade

Note: Materials and specifications are subject to change without notice.

| Overall Dimension                               | S              |
|-------------------------------------------------|----------------|
| Overall lenght with forks (mm)                  | 3779           |
| Overall lenght withouth forks (mm)              | 2704           |
| Overall width (mm)                              | 1226           |
| Overall height (mm)                             | 2140           |
| Overall height fork lowered (mm)                | 2065           |
| Overall height fork raised (mm)                 | 4272           |
| Max. lifting height (mm)                        | 3000           |
| Backrest height (from upper face of forks) (mm) | 1190           |
| Free lift (mm)                                  | 160            |
| Min. under-clearance (bottom of mast) (mm)      | 130            |
| Fork overhang (mm)                              | 495            |
| Wheel base (mm)                                 | 1700           |
| Rear overhang (mm)                              | 509            |
| Lateral fork adjusment (outside of fork) (mm)   | 250/1060       |
| Tread (front) (mm)                              | 1000           |
| Tread (rear) (mm)                               | 970            |
| Outside turning radius (mm)                     | 2400           |
| Max. Gradeability (%)                           | 20             |
| Total weight (kg)                               | 4500           |
| Tire front                                      | 28 x 9-15-12PR |
| Tire rear                                       | 6.50-10-10PR   |