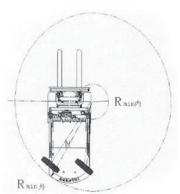

## **Overall Dimensions**

Straight-tilt blade

Note: Materials and specifications are subject to change without notice.

| Overall Dimension                               | S              |
|-------------------------------------------------|----------------|
| Overall lenght with forks (mm)                  | 3779           |
| Overall lenght withouth forks (mm)              | 2704           |
| Overall width (mm)                              | 1226           |
| Overall height (mm)                             | 2140           |
| Overall height fork lowered (mm)                | 2065           |
| Overall height fork raised (mm)                 | 4272           |
| Max. lifting height (mm)                        | 3000           |
| Backrest height (from upper face of forks) (mm) | 1190           |
| Free lift (mm)                                  | 160            |
| Min. under-clearance (bottom of mast) (mm)      | 130            |
| Fork overhang (mm)                              | 495            |
| Wheel base (mm)                                 | 1700           |
| Rear overhang (mm)                              | 509            |
| Lateral fork adjusment (outside of fork) (mm)   | 250/1060       |
| Tread (front) (mm)                              | 1000           |
| Tread (rear) (mm)                               | 970            |
| Outside turning radius (mm)                     | 2400           |
| Max. Gradeability (%)                           | 20             |
| Total weight (kg)                               | 4500           |
| Tire front                                      | 28 x 9-15-12PR |
| Tire rear                                       | 6.50-10-10PR   |