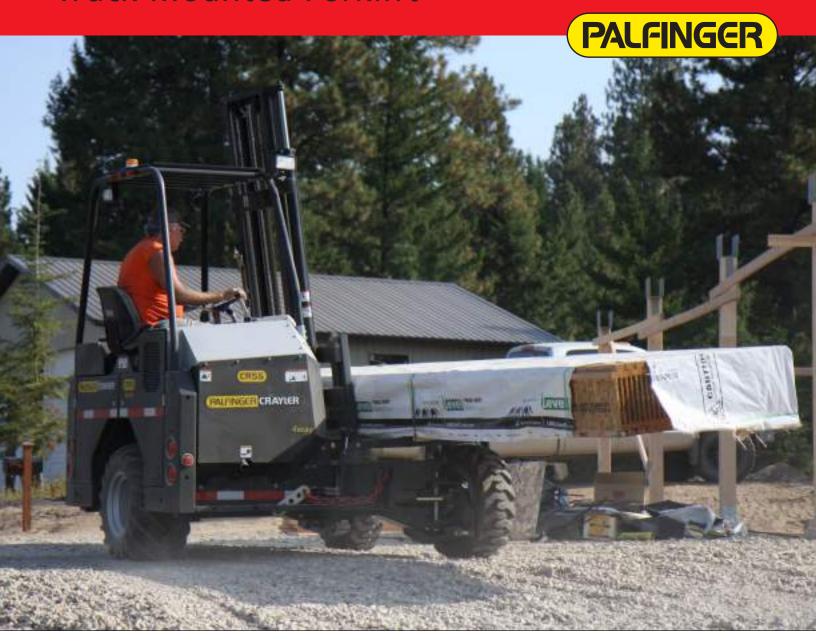

## Increased accessibility

The PALFINGER CR 55 4-WAY Truck Mounted Forklift features the unique center seating position which gives the operator easier on-and-off access, a more stable feel, and much better view for judging load centers or mounting the truck. Transition to 4-way operation is eneabled via hydraulic lever while parked. The CR 55 4-WAY has the shortest 4-WAY truck mounted overhang in the industry (57"). Light weight plus a center of gravity moved closer to the truck axle puts less stress on the truck or trailer.