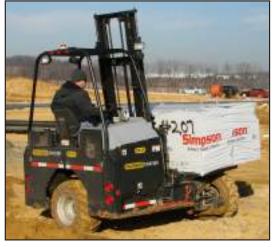

## Increased accessibility

The PALFINGER CR 55 4-WAY Truck Mounted Forklift features the unique center seating position which gives the operator easier on-and-off access, a more stable feel, and much better view for judging load centers or mounting the truck. Transition to 4-way operation is eneabled via hydraulic lever while parked. The CR 55 4-WAY has the shortest 4-WAY truck mounted overhang in the industry (57"). Light weight plus a center of gravity moved closer to the truck axle puts less stress on the truck or trailer.