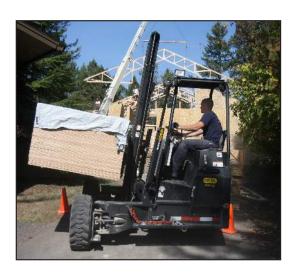

## Increased accessibility

The PALFINGER CR 55 4-WAY Truck Mounted Forklift features the unique center seating position which gives the operator easier on-and-off access, a more stable feel, and much better view for judging load centers or mounting the truck. Transition to 4-way operation is eneabled via hydraulic lever while parked. The CR 55 4-WAY has the shortest 4-WAY truck mounted overhang in the industry (57"). Light weight plus a center of gravity moved closer to the truck axle puts less stress on the truck or trailer.