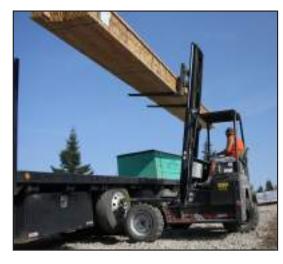

## Increased accessibility

The PALFINGER CR 55 4-WAY Truck Mounted Forklift features the unique center seating position which gives the operator easier on-and-off access, a more stable feel, and much better view for judging load centers or mounting the truck. Transition to 4-way operation is eneabled via hydraulic lever while parked. The CR 55 4-WAY has the shortest 4-WAY truck mounted overhang in the industry (57"). Light weight plus a center of gravity moved closer to the truck axle puts less stress on the truck or trailer.