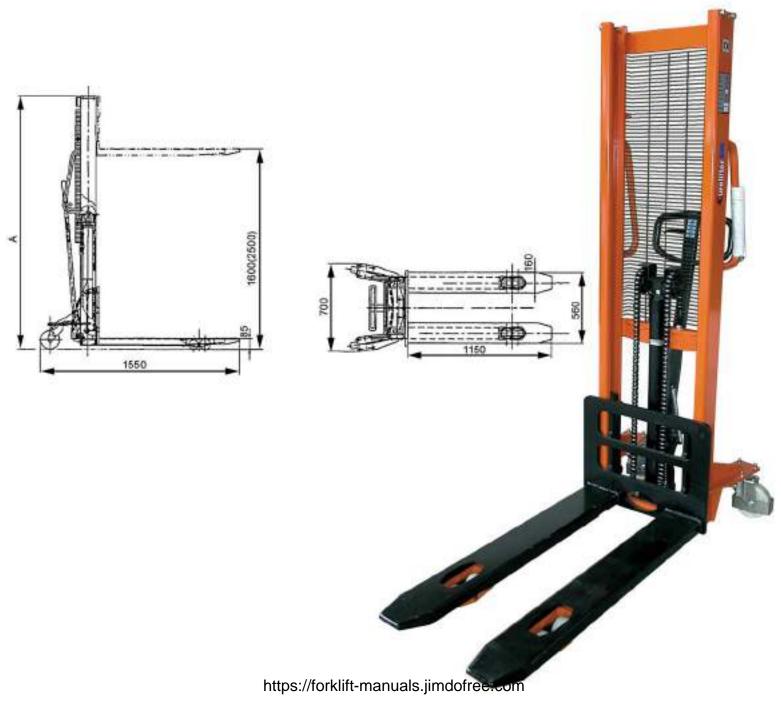

## EUROLIFTER STACKER

| Reference                   |               |    | 8159866  | 10513637 | 10513639 | 10513640 |
|-----------------------------|---------------|----|----------|----------|----------|----------|
| Lift Height                 |               | mm | 1600     | 2500     | 1600     | 2500     |
| Load Capacity               |               | kg | 1000     |          | 1500     |          |
| Load Center                 |               | mm | 600      |          | 600      |          |
| Overall Fork Length & Width |               | mm | 560x1150 |          | 560x1150 |          |
| Overall Height (A)          | Fork lowered  | mm | 1770     |          | 2010     |          |
|                             | Raised height | mm | 2010     | 2970     | 1770     | 2970     |
| Overall Width               |               | mm | 700      |          | 700      |          |
| Overall Length              |               | mm | 1550     |          | 1550     |          |
| Fork Width                  |               | mm | 160      |          | 160      |          |
| Wheel Size                  | Steering      | mm | 150      |          | 150      |          |
|                             | Front         | mm | 80       |          | 80       |          |
| Net Weight kg               |               | kg | 210      | 310      | 246      | 330      |