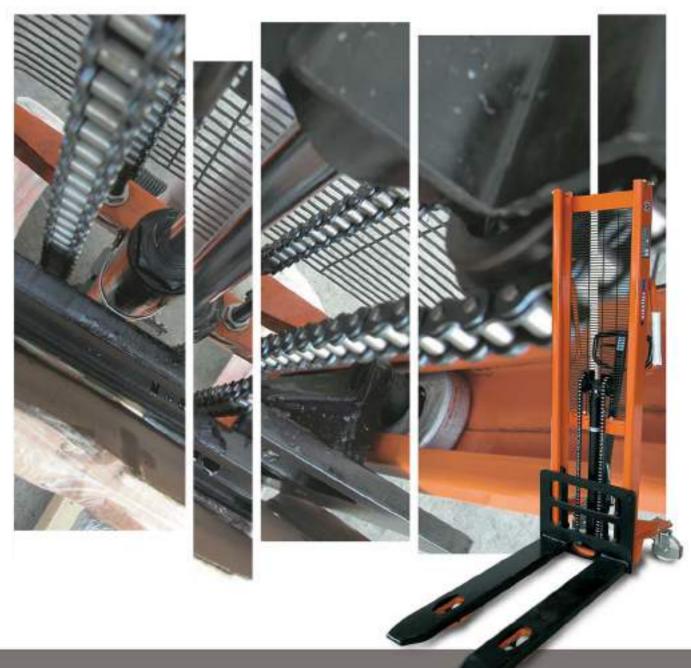

## EUROLIFTER STACKER

- Effortless lifting at an economical price.
- This lift is designed to handle skids, pallets, tools and dies, position work, feed machinery, and other handling tasks.
- The unit is operated by hydraulic foot pump together with handle, making lifting effortless, also foot pedal or handle lowering valve.
- Hydraulic cylinder with chrome-plated ram, also master fitted with heavy-duty roller bearings, with flow control valve located at base of lift cylinder that regulates lowering speed for safety.
- · Steer with swivel casters for ease maneuverability, safety screen, foot operated swivel caster parking brake.
- · Optional Quick lifting.
- Standard wheel brake.
- Roller chain with over 5 times capacity yield