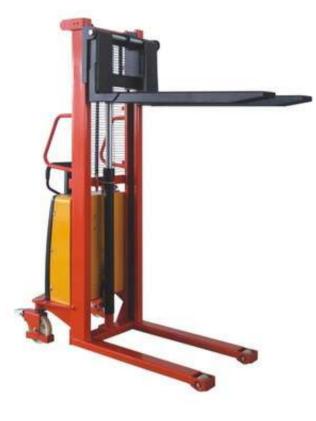

## Semi-Electric Walkie Stacker

## **Parameter**

Model: SPN1016 Capacity: 1000 kg Lift Height: 1600 mm Load capacity on max height: 1000kg Lowered mast height: 2077mm Extended mast height: 2077mm Fork Length: 1100mm Fork Length: 1100mm Min Fork Height: 85mm Overall Length: 1800mm Overall Width: 760mm Charger: 12/20A Lift motor: DC. 12V.1.5KW Unit weight: 320kg This standard leg model is not used for Australia Standard Closed Pallet (CHEP), for Open Pallet Only Power lifting, manual push to move